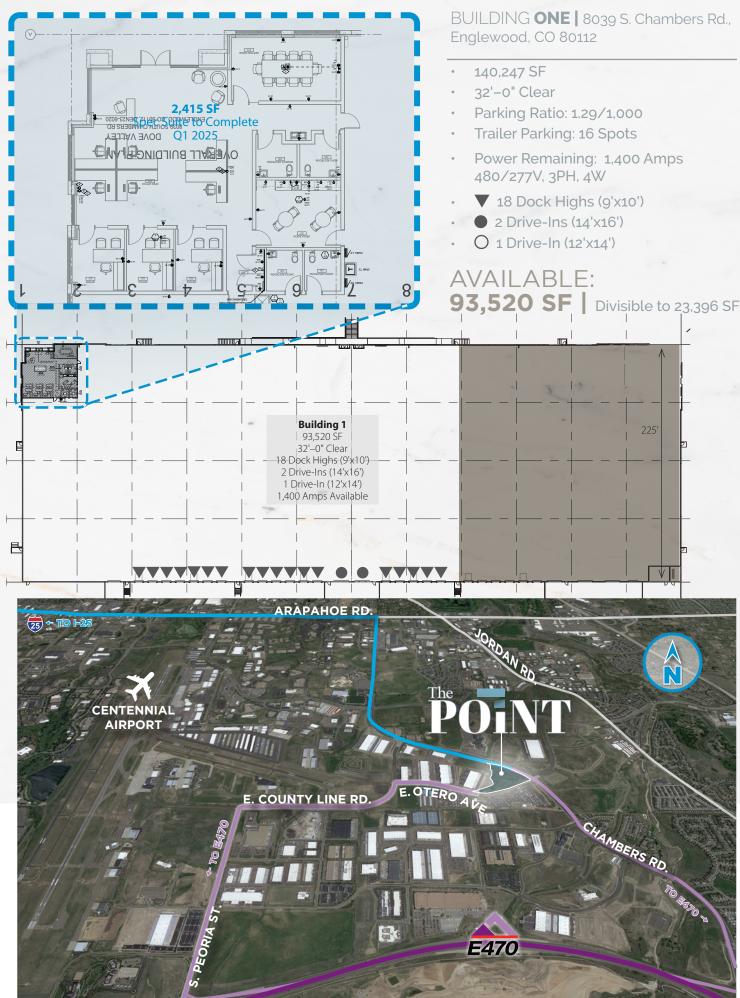

# PROPERTY INFORMATION & LOCATION

| Total Project Size | 194,575 SF                                          | City            | Englewood              |
|--------------------|-----------------------------------------------------|-----------------|------------------------|
| Site Size          | 14.78 Acres                                         | County          | Arapahoe               |
| Clear Height       | Building 1: 32'                                     | Zoning          | MU                     |
| Loading            | Dock High & Drive-In                                | Mill Levy       | 107.631                |
| Sprinkler          | ESFR                                                | Parking Ratio   | Building 1: 1.29/1,000 |
| Column Spacing     | Building 1: 52'x55' (60' speed bay)                 | Trailer Parking | 16 Spaces              |
| Power              | Building 1: 1,400 amps remaining, 480/277V, 3PH, 4W | Connectivity    | Fiber Ready            |

# LOCATION OVERVIEW

| DRIVE TIMES/ACCESS | MILES | TIME    |
|--------------------|-------|---------|
| Arapahoe Road      | 0.4   | 1 min.  |
| Parker Road        | 2.1   | 4 min.  |
| Centennial Airport | 2.0   | 5 min.  |
| I-25               | 3.6   | 6 min.  |
| C-470              | 3.7   | 10 min. |
| Downtown Denver    | 18.4  | 25 min. |
| DIA                | 27.7  | 32 min. |
| Colorado Springs   | 58.4  | 60 min. |
|                    |       |         |