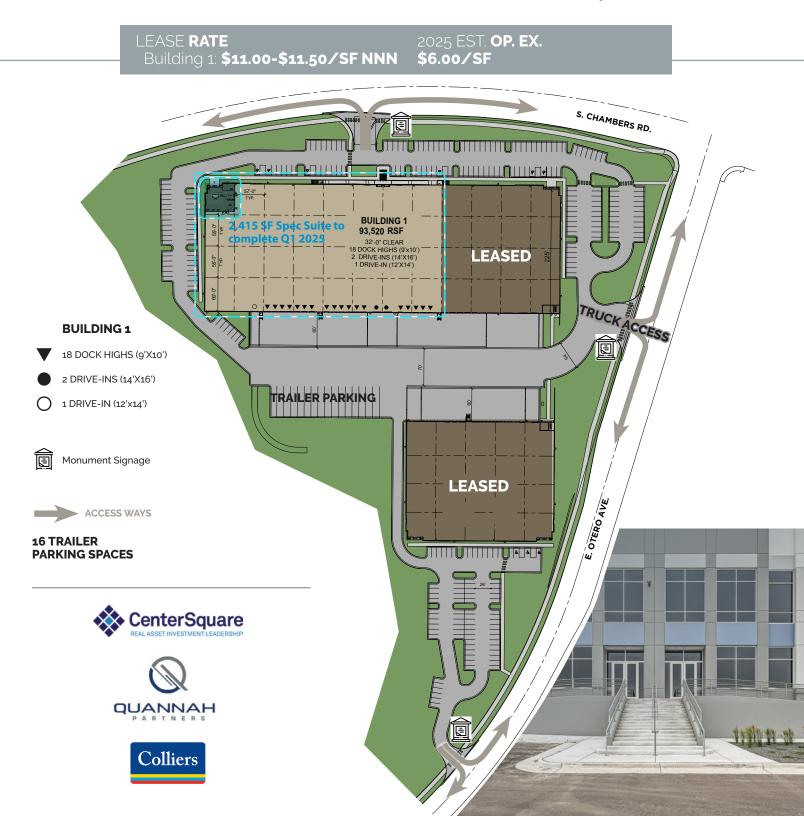

### 93,520 SF REMAINING: NEW CONSTRUCTION DEVELOPMENT CLASS A INDUSTRIAL LAST MILE LOGISTICS IN DENVER SOUTH

Superior visibility & signage from corner lot

Convenient access to Arapahoe Rd., I-25,

E-470 & Parker Rd.

Abundant Neighborhood Amenities Less than 2-Miles to Centennial Airport

470

Central Southeast Location

Multiple access points via Chambers Rd. & Otero Ave.

CONTACT BROKER

T.J. SMITH, SIOR +1 303 283 4576 tj.smith@colliers.com NICK RICE, SIOR +1 720 833 4620 nick.rice@colliers.com NICHOLAS NASHARR +1 303 283 4563 nicholas.nasharr@colliers.com 4643 S. Ulster Street • Suite 1000 Denver, CO 80237 +1 303 745 5800 • FAX +1 303 745 5888 colliers.com/denver

# PROPERTY INFORMATION & LOCATION

| Total Project Size | 194,575 SF                                          | City            | Englewood              |
|--------------------|-----------------------------------------------------|-----------------|------------------------|
| Site Size          | 14.78 Acres                                         | County          | Arapahoe               |
| Clear Height       | Building 1: 32'                                     | Zoning          | MU                     |
| Loading            | Dock High & Drive-In                                | Mill Levy       | 107.631                |
| Sprinkler          | ESFR                                                | Parking Ratio   | Building 1: 1.29/1,000 |
| Column Spacing     | Building 1: 52'x55' (60' speed bay)                 | Trailer Parking | 16 Spaces              |
| Power              | Building 1: 1,400 amps remaining, 480/277V, 3PH, 4W | Connectivity    | Fiber Ready            |

### PROJECT HIGHLIGHTS