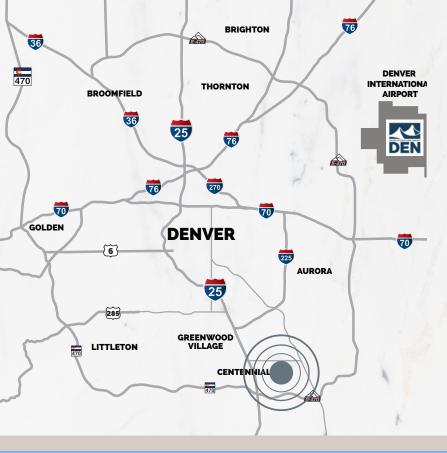

# LOCATION OVERVIEW

| DRIVE TIMES/ACCESS | MILES | TIME    |
|--------------------|-------|---------|
| Arapahoe Road      | 0.4   | 1 min.  |
| Parker Road        | 2.1   | 4 min.  |
| Centennial Airport | 2.0   | 5 min.  |
| I-25               | 3.6   | 6 min.  |
| C-470              | 3.7   | 10 min. |
| Downtown Denver    | 18.4  | 25 min. |
| DIA                | 27.7  | 32 min. |
| Colorado Springs   | 58.4  | 60 min. |
|                    |       |         |